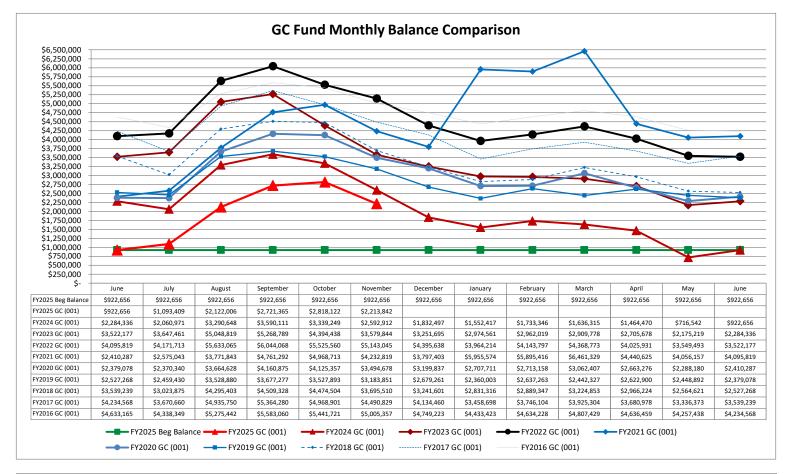

| DATE: 1/14/25<br>TIME: 19:26:48 | RANDOLPH COUNTY<br>FINANCIAL STATEME<br>MONTH ENDING- 11/2 |                              | P                | ROG: SA058B          | 1 |
|---------------------------------|------------------------------------------------------------|------------------------------|------------------|----------------------|---|
| ACCOUNT DESCRIPTION             | BEGINNING<br>BALANCE                                       | CURRENT MONTH<br>COLLECTIONS | ORDERS<br>ISSUED | BALANCE<br>PER BOOKS |   |
| FUND - 001 GENERAL COUNTY       |                                                            |                              |                  |                      |   |
| FUND 001 TOTALS                 | 2818121.87                                                 | 214739.95                    | 819019.66-       | 2213842.16           |   |
| FUND - 002 COAL SEVERANCE       |                                                            |                              |                  |                      |   |
| FUND 002 TOTALS                 | 415518.62                                                  | 38978.31                     | 64393.00-        | 390103.93            |   |
| FUND - 003 DOG FUND             |                                                            |                              |                  |                      |   |
| FUND 003 TOTALS                 | 7259.72                                                    | 779.52                       | .00              | 8039.24              |   |
| FUND - 004 GENERAL SCHOOL       |                                                            |                              |                  |                      |   |
| FUND 004 TOTALS                 | 37141.53                                                   | 7701.33                      | .00              | 44842.86             |   |
| FUND - 005 MAGISTRATE COURT     |                                                            |                              |                  |                      |   |
| FUND 005 TOTALS                 | 4546.31                                                    | 850.50                       | .00              | 5396.81              |   |
| FUND - 006 WORTHLESS CHECK      |                                                            |                              |                  |                      |   |
| FUND 006 TOTALS                 | 27529.89                                                   | . 00                         | 188.16-          | 27341.73             |   |
| FUND - 007 E-911                |                                                            |                              |                  |                      |   |
| FUND 007 TOTALS                 | 157572.98                                                  | 27474.87                     | 96232.84-        | 88815.01             |   |
| FUND - 008 HOME CONFINEMENT     |                                                            |                              |                  |                      |   |
| FUND 008 TOTALS                 | 133986.06                                                  | .00                          | 1744.00-         | 132242.06            |   |
| FUND - 022 PROJECT LIFESAVER    |                                                            |                              |                  |                      |   |
| FUND 022 TOTALS                 | 2922.43                                                    | .00                          | .00              | 2922.43              |   |
| FUND - 023 FLOODPLAIN DEV. FUND |                                                            |                              |                  |                      |   |
| FUND 023 TOTALS                 | 8687.07                                                    | . 00                         | .00              | 8687.07              |   |
| FUND - 024 FIRE FEE FUND        |                                                            |                              |                  |                      |   |
| FUND 024 TOTALS                 | 29714.23                                                   | 3163.85                      | 10348.94-        | 22529.14             |   |
| FUND - 039 COAL REALLOCATED SEV |                                                            |                              |                  |                      |   |
| FUND 039 TOTALS                 | 200542.38                                                  | .00                          | .00              | 200542.38            |   |
|                                 |                                                            |                              |                  |                      |   |