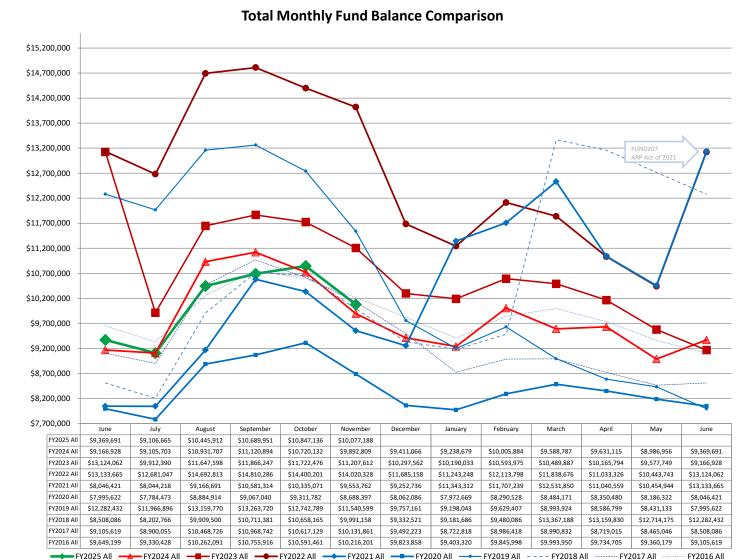

| TIME: 19:26:48 FIN                              | NDOLPH COUNTY<br>IANCIAL STATEMEN<br>TH ENDING- 11/20 |                              | I                | PROG: SA058B         |
|-------------------------------------------------|-------------------------------------------------------|------------------------------|------------------|----------------------|
| ACCOUNT DESCRIPTION                             | BEGINNING<br>BALANCE                                  | CURRENT MONTH<br>COLLECTIONS | ORDERS<br>ISSUED | BALANCE<br>PER BOOKS |
| FINAL TOTALS                                    | 10847136.41                                           | 1096731.79                   | 1866680.08-      | 10077188.12          |
| BALANCE IN COUNTY DEPOSITORIES AT END OF MONTH: | 10,187,908                                            | .14                          |                  |                      |
| ORDERS/DEBITS OUTSTANDING:                      | 410,128                                               | .79-                         |                  |                      |
| DEPOSITS/CREDITS OUTSTANDING:                   | 311,637                                               | .96                          |                  |                      |
| NET BANK BALANCE                                | 10,089,417                                            | .31                          |                  |                      |
| CASH ON HAND                                    | 1,110                                                 | .00                          |                  |                      |
| J&W                                             | 100                                                   | .00-                         |                  |                      |
| SHERIFF FEES                                    | 7                                                     | .01-                         |                  |                      |
| SHERIFF FUND                                    | 280                                                   | .11-                         |                  |                      |
| UNDISTRIBUTED FUNDS                             | 12,952                                                | .07-                         |                  |                      |
| TOTAL IN COUNTY DEPOSITRIES AND OFFICES:        | 10,077,188                                            | .12                          |                  |                      |