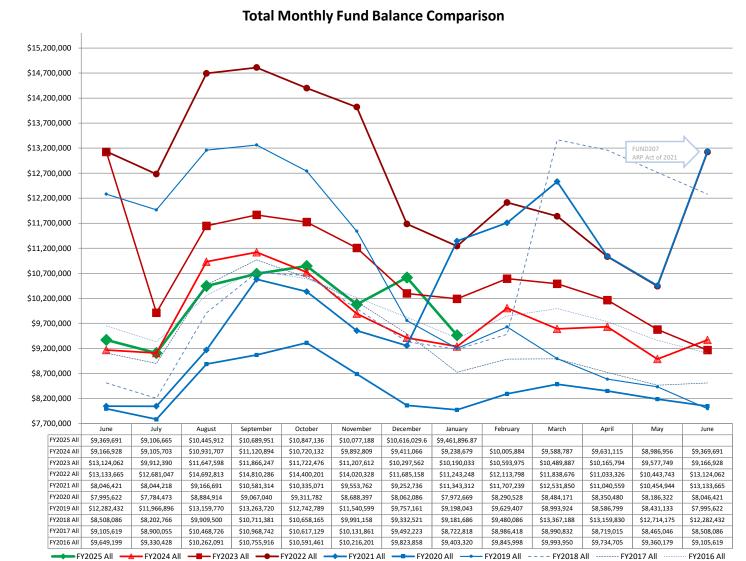

\*\*\* TOTAL \*\*\*

9,461,896.87

•

| FUND |  |
|------|--|
|------|--|

001 Revenue

FY

| MONTH |  |
|-------|--|
|-------|--|

| MONTH          | 2015        | 2016        | 2017        | 2018        | 2019        | 2020        | 2021         | 2022        | 2023         | 2024        | 2025        |
|----------------|-------------|-------------|-------------|-------------|-------------|-------------|--------------|-------------|--------------|-------------|-------------|
| 7              | \$606,421   | \$691,768   | \$626,094   | \$659,643   | \$809,720   | \$880,712   | \$900,062    | \$1,007,290 | \$1,482,712  | \$833,873   | \$1,022,740 |
| 8              | \$1,733,937 | \$1,809,437 | \$2,032,998 | \$2,066,427 | \$2,099,545 | \$2,161,354 | \$2,069,914  | \$2,293,219 | \$2,572,716  | \$2,292,669 | \$1,956,969 |
| 9              | \$1,001,518 | \$1,030,064 | \$1,118,185 | \$932,141   | \$1,109,435 | \$1,283,512 | \$1,649,888  | \$1,328,180 | \$1,282,312  | \$1,265,088 | \$1,564,509 |
| 10             | \$352,029   | \$450,523   | \$359,781   | \$540,505   | \$479,392   | \$603,957   | \$802,995    | \$482,515   | \$522,432    | \$805,912   | \$1,058,620 |
| 11             | \$141,604   | \$150,172   | \$203,591   | \$232,417   | \$302,723   | \$180,111   | \$524,130    | \$188,385   | \$173,257    | \$217,849   | \$214,740   |
| 12             | \$218,512   | \$252,836   | \$209,641   | \$242,131   | \$253,780   | \$243,182   | \$274,905    | \$286,916   | \$208,320    | \$233,471   | \$1,162,644 |
| 1              | \$174,697   | \$183,425   | \$142,411   | \$291,514   | \$347,376   | \$235,577   | \$2,783,136  | \$257,720   | \$385,976    | \$332,073   | \$254,530   |
| 2              | \$712,509   | \$779,042   | \$940,248   | \$616,981   | \$847,784   | \$746,373   | \$577,242    | \$846,925   | \$729,193    | \$842,748   |             |
| 3              | \$687,447   | \$757,121   | \$857,206   | \$889,081   | \$455,626   | \$903,569   | \$1,234,760  | \$877,834   | \$800,844    | \$1,040,047 |             |
| 4              | \$397,609   | \$349,039   | \$310,648   | \$443,614   | \$775,267   | \$285,740   | \$394,884    | \$391,476   | \$732,951    | \$566,511   |             |
| 5              | \$207,197   | \$213,926   | \$182,814   | \$234,440   | \$209,899   | \$344,876   | \$255,848    | \$283,301   | \$237,671    | \$293,810   |             |
| 6              | \$723,162   | \$738,611   | \$861,752   | \$802,345   | \$714,905   | \$893,563   | \$819,744    | \$797,862   | \$928,263    | \$931,790   |             |
| Grand Total    | \$6,956,641 | \$7,405,963 | \$7,845,369 | \$7,951,237 | \$8,405,452 | \$8,762,526 | \$12,287,509 | \$9,041,624 | \$10,056,648 | \$9,655,840 | \$7,234,752 |
|                |             |             |             |             |             |             |              |             |              |             |             |
| Average        | \$579,720   | \$617,164   | \$653,781   | \$662,603   | \$700,454   | \$730,211   | \$1,023,959  | \$753,469   | \$838,054    | \$804,653   |             |
| Minimum        | \$141,604   | \$150,172   | \$142,411   | \$232,417   | \$209,899   | \$180,111   | \$255,848    | \$188,385   | \$173,257    | \$217,849   |             |
| Maximum        | \$1,733,937 | \$1,809,437 | \$2,032,998 | \$2,066,427 | \$2,099,545 | \$2,161,354 | \$2,783,136  | \$2,293,219 | \$2,572,716  | \$2,292,669 |             |
| Median         | \$502,015   | \$571,145   | \$492,938   | \$578,743   | \$597,149   | \$675,165   | \$811,370    | \$640,189   | \$731,072    | \$819,892   |             |
| Average-Median | \$77,705    | \$46,018    | \$160,843   | \$83,860    | \$103,306   | \$55,045    | \$212,589    | \$113,280   | \$106,982    | -\$15,239   |             |

FUND

001 Expense FY

| MONTH                    | 2015                  | 2016                    | 2017                     | 2018                    | 2019                    | 2020                  | 2021                     | 2022                   | 2023                    | 2024                   | 2025         |
|--------------------------|-----------------------|-------------------------|--------------------------|-------------------------|-------------------------|-----------------------|--------------------------|------------------------|-------------------------|------------------------|--------------|
| 7                        | -\$716,094            | -\$986,584              | -\$1,190,002             | -\$1,175,007            | -\$877,557              | -\$889,450            | -\$735,307               | -\$931,396             | -\$1,357,428            | -\$1,057,238           | -\$851,987   |
| 8                        | -\$657,835            | -\$872,345              | -\$767,909               | -\$794,898              | -\$1,030,094            | -\$867,066            | -\$873,114               | -\$831,867             | -\$1,171,358            | -\$1,062,993           | -\$928,372   |
| 9                        | -\$667,910            | -\$722,446              | -\$689,654               | -\$718,216              | -\$961,038              | -\$787,266            | -\$660,440               | -\$917,177             | -\$1,062,342            | -\$965,625             | -\$965,150   |
| 10                       | -\$638,585            | -\$591,862              | -\$755,161               | -\$575,328              | -\$628,776              | -\$639,474            | -\$595,574               | -\$1,001,023           | -\$1,396,783            | -\$1,056,774           | -\$961,863   |
| 11                       | -\$565,155            | -\$586,536              | -\$681,663               | -\$1,011,411            | -\$646,766              | -\$810,790            | -\$1,260,024             | -\$570,901             | -\$987,851              | -\$964,186             | -\$819,020   |
| 12                       | -\$460,855            | -\$508,970              | -\$566,011               | -\$696,040              | -\$758,369              | -\$538,024            | -\$710,321               | -\$1,034,323           | -\$536,470              | -\$993,885             | -\$722,673   |
| 1                        | -\$472,689            | -\$499,225              | -\$818,173               | -\$701,799              | -\$666,633              | -\$727,702            | -\$624,965               | -\$689,144             | -\$663,110              | -\$612,153             | -\$1,595,898 |
| 2                        | -\$606,348            | -\$578,237              | -\$652,842               | -\$558,950              | -\$570,524              | -\$740,926            | -\$637,400               | -\$667,342             | -\$741,735              | -\$661,819             |              |
| 3                        | -\$634,134            | -\$583,920              | -\$678,006               | -\$553,575              | -\$650,562              | -\$554,320            | -\$668,846               | -\$652,858             | -\$853,085              | -\$1,137,077           |              |
| 4                        | -\$517,200            | -\$520,009              | -\$554,974               | -\$702,243              | -\$594,694              | -\$684,871            | -\$2,415,589             | -\$734,318             | -\$937,051              | -\$738,357             |              |
| 5                        | -\$549,954            | -\$592,947              | -\$527,419               | -\$636,043              | -\$383,908              | -\$719,971            | -\$640,315               | -\$759,740             | -\$768,131              | -\$1,041,738           |              |
| 6                        | -\$526,854            | -\$761,480              | -\$658,886               | -\$839,698              | -\$784,719              | -\$771,456            | -\$780,082               | -\$825,177             | -\$819,145              | -\$725,675             |              |
| Grand Total              | -\$7,013,613          | -\$7,804,559            | -\$8,540,699             | -\$8,963,208            | -\$8,553,642            | -\$8,731,317          | -\$10,601,977            | -\$9,615,266           | -\$11,294,488           | -\$11,017,521          | -\$6,844,963 |
| Average                  | -\$584,468            | -\$650,380              | -\$711,725               | -\$746,934              | -\$712,803              | -\$727,610            | -\$883,498               | -\$801,272             | -\$941,207              | -\$918,127             |              |
| Min (Max spending)       | -\$716,094            | -\$986,584              | -\$1,190,002             | -\$1,175,007            | -\$1,030,094            | -\$889,450            | -\$2,415,589             | -\$1,034,323           | -\$1,396,783            | -\$1,137,077           |              |
| Max (Min spending)       | -\$460,855            | -\$499,225              | -\$527,419               | -\$553,575              | -\$383,908              | -\$538,024            | -\$595,574               | -\$570,901             | -\$536,470              | -\$612,153             |              |
| Median<br>Average-Median | -\$585,752<br>\$1,284 | -\$589,199<br>-\$61,181 | -\$679,834<br>-\$31,891  | -\$702,021<br>-\$44,913 | -\$658,598<br>-\$54,206 | -\$734,314<br>\$6,705 | -\$689,584<br>-\$193,914 | -\$792,458<br>-\$8,814 | -\$895,068<br>-\$46,139 | -\$979,755<br>\$61,628 |              |
| erage median             | <i>\\\\\\\\\\\\\\</i> | <i>\\</i> 01/101        | ψ0 <u>1</u> )00 <u>1</u> | φ. i.jo ±0              | <i>\$</i> 01,200        | <i>\$</i> 0), 00      | <i>\\</i> 100)011        | <i>\$0,01</i>          | φ.10)±00                | <i>\$01)020</i>        |              |