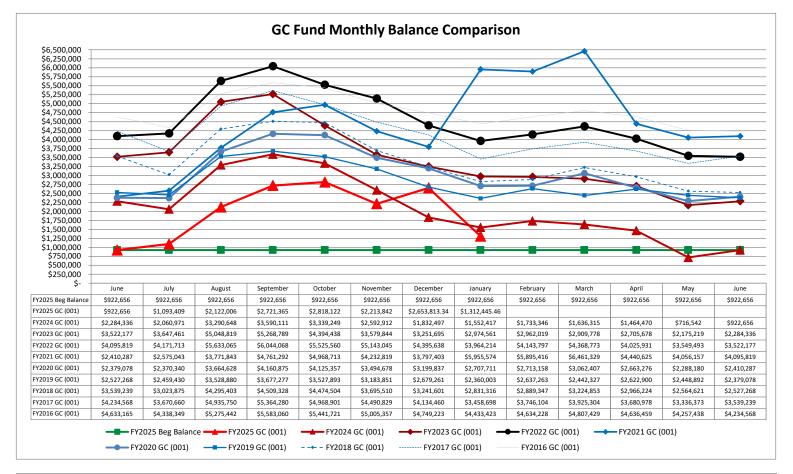

\*\*\* TOTAL \*\*\*

9,461,896.87

•

| FUND |  |
|------|--|
|------|--|

001 Revenue

FY

| MONTH |  |
|-------|--|
|-------|--|

| MONTH          | 2015        | 2016        | 2017        | 2018        | 2019        | 2020        | 2021         | 2022        | 2023         | 2024        | 2025        |
|----------------|-------------|-------------|-------------|-------------|-------------|-------------|--------------|-------------|--------------|-------------|-------------|
| 7              | \$606,421   | \$691,768   | \$626,094   | \$659,643   | \$809,720   | \$880,712   | \$900,062    | \$1,007,290 | \$1,482,712  | \$833,873   | \$1,022,740 |
| 8              | \$1,733,937 | \$1,809,437 | \$2,032,998 | \$2,066,427 | \$2,099,545 | \$2,161,354 | \$2,069,914  | \$2,293,219 | \$2,572,716  | \$2,292,669 | \$1,956,969 |
| 9              | \$1,001,518 | \$1,030,064 | \$1,118,185 | \$932,141   | \$1,109,435 | \$1,283,512 | \$1,649,888  | \$1,328,180 | \$1,282,312  | \$1,265,088 | \$1,564,509 |
| 10             | \$352,029   | \$450,523   | \$359,781   | \$540,505   | \$479,392   | \$603,957   | \$802,995    | \$482,515   | \$522,432    | \$805,912   | \$1,058,620 |
| 11             | \$141,604   | \$150,172   | \$203,591   | \$232,417   | \$302,723   | \$180,111   | \$524,130    | \$188,385   | \$173,257    | \$217,849   | \$214,740   |
| 12             | \$218,512   | \$252,836   | \$209,641   | \$242,131   | \$253,780   | \$243,182   | \$274,905    | \$286,916   | \$208,320    | \$233,471   | \$1,162,644 |
| 1              | \$174,697   | \$183,425   | \$142,411   | \$291,514   | \$347,376   | \$235,577   | \$2,783,136  | \$257,720   | \$385,976    | \$332,073   | \$254,530   |
| 2              | \$712,509   | \$779,042   | \$940,248   | \$616,981   | \$847,784   | \$746,373   | \$577,242    | \$846,925   | \$729,193    | \$842,748   |             |
| 3              | \$687,447   | \$757,121   | \$857,206   | \$889,081   | \$455,626   | \$903,569   | \$1,234,760  | \$877,834   | \$800,844    | \$1,040,047 |             |
| 4              | \$397,609   | \$349,039   | \$310,648   | \$443,614   | \$775,267   | \$285,740   | \$394,884    | \$391,476   | \$732,951    | \$566,511   |             |
| 5              | \$207,197   | \$213,926   | \$182,814   | \$234,440   | \$209,899   | \$344,876   | \$255,848    | \$283,301   | \$237,671    | \$293,810   |             |
| 6              | \$723,162   | \$738,611   | \$861,752   | \$802,345   | \$714,905   | \$893,563   | \$819,744    | \$797,862   | \$928,263    | \$931,790   |             |
| Grand Total    | \$6,956,641 | \$7,405,963 | \$7,845,369 | \$7,951,237 | \$8,405,452 | \$8,762,526 | \$12,287,509 | \$9,041,624 | \$10,056,648 | \$9,655,840 | \$7,234,752 |
|                |             |             |             |             |             |             |              |             |              |             |             |
| Average        | \$579,720   | \$617,164   | \$653,781   | \$662,603   | \$700,454   | \$730,211   | \$1,023,959  | \$753,469   | \$838,054    | \$804,653   |             |
| Minimum        | \$141,604   | \$150,172   | \$142,411   | \$232,417   | \$209,899   | \$180,111   | \$255,848    | \$188,385   | \$173,257    | \$217,849   |             |
| Maximum        | \$1,733,937 | \$1,809,437 | \$2,032,998 | \$2,066,427 | \$2,099,545 | \$2,161,354 | \$2,783,136  | \$2,293,219 | \$2,572,716  | \$2,292,669 |             |
| Median         | \$502,015   | \$571,145   | \$492,938   | \$578,743   | \$597,149   | \$675,165   | \$811,370    | \$640,189   | \$731,072    | \$819,892   |             |
| Average-Median | \$77,705    | \$46,018    | \$160,843   | \$83,860    | \$103,306   | \$55,045    | \$212,589    | \$113,280   | \$106,982    | -\$15,239   |             |

FUND

001 Expense FY

| MONTH                    | 2015                  | 2016                    | 2017                     | 2018                    | 2019                    | 2020                  | 2021                     | 2022                   | 2023                    | 2024                   | 2025         |
|--------------------------|-----------------------|-------------------------|--------------------------|-------------------------|-------------------------|-----------------------|--------------------------|------------------------|-------------------------|------------------------|--------------|
| 7                        | -\$716,094            | -\$986,584              | -\$1,190,002             | -\$1,175,007            | -\$877,557              | -\$889,450            | -\$735,307               | -\$931,396             | -\$1,357,428            | -\$1,057,238           | -\$851,987   |
| 8                        | -\$657,835            | -\$872,345              | -\$767,909               | -\$794,898              | -\$1,030,094            | -\$867,066            | -\$873,114               | -\$831,867             | -\$1,171,358            | -\$1,062,993           | -\$928,372   |
| 9                        | -\$667,910            | -\$722,446              | -\$689,654               | -\$718,216              | -\$961,038              | -\$787,266            | -\$660,440               | -\$917,177             | -\$1,062,342            | -\$965,625             | -\$965,150   |
| 10                       | -\$638,585            | -\$591,862              | -\$755,161               | -\$575,328              | -\$628,776              | -\$639,474            | -\$595,574               | -\$1,001,023           | -\$1,396,783            | -\$1,056,774           | -\$961,863   |
| 11                       | -\$565,155            | -\$586,536              | -\$681,663               | -\$1,011,411            | -\$646,766              | -\$810,790            | -\$1,260,024             | -\$570,901             | -\$987,851              | -\$964,186             | -\$819,020   |
| 12                       | -\$460,855            | -\$508,970              | -\$566,011               | -\$696,040              | -\$758,369              | -\$538,024            | -\$710,321               | -\$1,034,323           | -\$536,470              | -\$993,885             | -\$722,673   |
| 1                        | -\$472,689            | -\$499,225              | -\$818,173               | -\$701,799              | -\$666,633              | -\$727,702            | -\$624,965               | -\$689,144             | -\$663,110              | -\$612,153             | -\$1,595,898 |
| 2                        | -\$606,348            | -\$578,237              | -\$652,842               | -\$558,950              | -\$570,524              | -\$740,926            | -\$637,400               | -\$667,342             | -\$741,735              | -\$661,819             |              |
| 3                        | -\$634,134            | -\$583,920              | -\$678,006               | -\$553,575              | -\$650,562              | -\$554,320            | -\$668,846               | -\$652,858             | -\$853,085              | -\$1,137,077           |              |
| 4                        | -\$517,200            | -\$520,009              | -\$554,974               | -\$702,243              | -\$594,694              | -\$684,871            | -\$2,415,589             | -\$734,318             | -\$937,051              | -\$738,357             |              |
| 5                        | -\$549,954            | -\$592,947              | -\$527,419               | -\$636,043              | -\$383,908              | -\$719,971            | -\$640,315               | -\$759,740             | -\$768,131              | -\$1,041,738           |              |
| 6                        | -\$526,854            | -\$761,480              | -\$658,886               | -\$839,698              | -\$784,719              | -\$771,456            | -\$780,082               | -\$825,177             | -\$819,145              | -\$725,675             |              |
| Grand Total              | -\$7,013,613          | -\$7,804,559            | -\$8,540,699             | -\$8,963,208            | -\$8,553,642            | -\$8,731,317          | -\$10,601,977            | -\$9,615,266           | -\$11,294,488           | -\$11,017,521          | -\$6,844,963 |
| Average                  | -\$584,468            | -\$650,380              | -\$711,725               | -\$746,934              | -\$712,803              | -\$727,610            | -\$883,498               | -\$801,272             | -\$941,207              | -\$918,127             |              |
| Min (Max spending)       | -\$716,094            | -\$986,584              | -\$1,190,002             | -\$1,175,007            | -\$1,030,094            | -\$889,450            | -\$2,415,589             | -\$1,034,323           | -\$1,396,783            | -\$1,137,077           |              |
| Max (Min spending)       | -\$460,855            | -\$499,225              | -\$527,419               | -\$553,575              | -\$383,908              | -\$538,024            | -\$595,574               | -\$570,901             | -\$536,470              | -\$612,153             |              |
| Median<br>Average-Median | -\$585,752<br>\$1,284 | -\$589,199<br>-\$61,181 | -\$679,834<br>-\$31,891  | -\$702,021<br>-\$44,913 | -\$658,598<br>-\$54,206 | -\$734,314<br>\$6,705 | -\$689,584<br>-\$193,914 | -\$792,458<br>-\$8,814 | -\$895,068<br>-\$46,139 | -\$979,755<br>\$61,628 |              |
| erage median             | <i>\\\\\\\\\\\\\\</i> | <i>\\</i> 01/101        | ψ0 <u>1</u> )00 <u>1</u> | φ. i.jo ±0              | <i>\$</i> 01,200        | <i>\$</i> 0), 00      | <i>\\</i> 100)011        | <i>\$0,01</i>          | φ.10)±00                | <i>\$01)020</i>        |              |