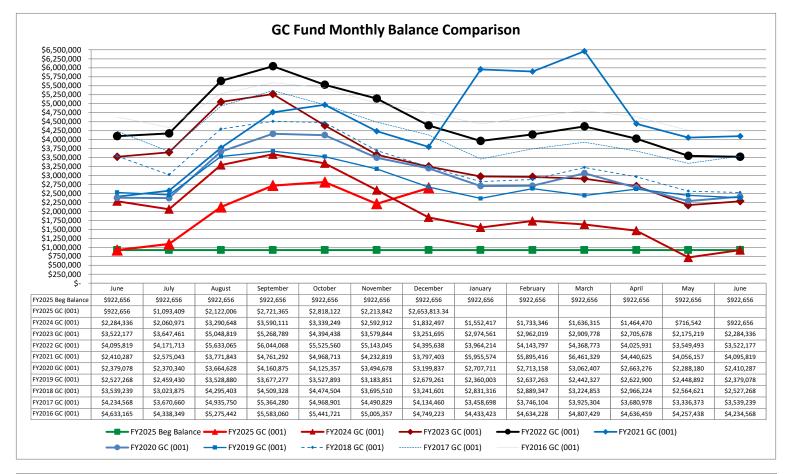

| FUND |  |
|------|--|
|------|--|

FY

| MONTH                    | 2015                                                 | 2016                                                 | 2017                                                               | 2018                                                                 | 2019                                                               | 2020                                                 | 2021                                                                 | 2022                                                                 | 2023                                                               | 2024                                                   | 2025                     |
|--------------------------|------------------------------------------------------|------------------------------------------------------|--------------------------------------------------------------------|----------------------------------------------------------------------|--------------------------------------------------------------------|------------------------------------------------------|----------------------------------------------------------------------|----------------------------------------------------------------------|--------------------------------------------------------------------|--------------------------------------------------------|--------------------------|
| 7                        | \$606,421                                            | \$691,768                                            | \$626,094                                                          | \$659,643                                                            | \$809,720                                                          | \$880,712                                            | \$900,062                                                            | \$1,007,290                                                          | \$1,482,712                                                        | \$833,873                                              | \$1,022,740              |
| 8                        | \$1,733,937                                          | \$1,809,437                                          | \$2,032,998                                                        | \$2,066,427                                                          | \$2,099,545                                                        | \$2,161,354                                          | \$2,069,914                                                          | \$2,293,219                                                          | \$2,572,716                                                        | \$2,292,669                                            | \$1,956,969              |
| 9                        | \$1,001,518                                          | \$1,030,064                                          | \$1,118,185                                                        | \$932,141                                                            | \$1,109,435                                                        | \$1,283,512                                          | \$1,649,888                                                          | \$1,328,180                                                          | \$1,282,312                                                        | \$1,265,088                                            | \$1,564,509              |
| 10                       | \$352,029                                            | \$450,523                                            | \$359,781                                                          | \$540,505                                                            | \$479,392                                                          | \$603,957                                            | \$802,995                                                            | \$482,515                                                            | \$522,432                                                          | \$805,912                                              | \$1,058,620              |
| 11                       | \$141,604                                            | \$150,172                                            | \$203,591                                                          | \$232,417                                                            | \$302,723                                                          | \$180,111                                            | \$524,130                                                            | \$188,385                                                            | \$173,257                                                          | \$217,849                                              | \$214,740                |
| 12                       | \$218,512                                            | \$252,836                                            | \$209,641                                                          | \$242,131                                                            | \$253,780                                                          | \$243,182                                            | \$274,905                                                            | \$286,916                                                            | \$208,320                                                          | \$233,471                                              | \$1,162,644              |
| 1                        | \$174,697                                            | \$183,425                                            | \$142,411                                                          | \$291,514                                                            | \$347,376                                                          | \$235,577                                            | \$2,783,136                                                          | \$257,720                                                            | \$385,976                                                          | \$332,073                                              |                          |
| 2                        | \$712,509                                            | \$779,042                                            | \$940,248                                                          | \$616,981                                                            | \$847,784                                                          | \$746,373                                            | \$577,242                                                            | \$846,925                                                            | \$729,193                                                          | \$842,748                                              |                          |
| 3                        | \$687,447                                            | \$757,121                                            | \$857,206                                                          | \$889,081                                                            | \$455,626                                                          | \$903,569                                            | \$1,234,760                                                          | \$877,834                                                            | \$800,844                                                          | \$1,040,047                                            |                          |
| 4                        | \$397,609                                            | \$349,039                                            | \$310,648                                                          | \$443,614                                                            | \$775,267                                                          | \$285,740                                            | \$394,884                                                            | \$391,476                                                            | \$732,951                                                          | \$566,511                                              |                          |
| 5                        | \$207,197                                            | \$213,926                                            | \$182,814                                                          | \$234,440                                                            | \$209,899                                                          | \$344,876                                            | \$255,848                                                            | \$283,301                                                            | \$237,671                                                          | \$293,810                                              |                          |
| 6                        | \$723,162                                            | \$738,611                                            | \$861,752                                                          | \$802,345                                                            | \$714,905                                                          | \$893,563                                            | \$819,744                                                            | \$797,862                                                            | \$928,263                                                          | \$931,790                                              |                          |
| Grand Total              | \$6,956,641                                          | \$7,405,963                                          | \$7,845,369                                                        | \$7,951,237                                                          | \$8,405,452                                                        | \$8,762,526                                          | \$12,287,509                                                         | \$9,041,624                                                          | \$10,056,648                                                       | \$9,655,840                                            | \$6,980,222              |
|                          |                                                      |                                                      |                                                                    |                                                                      |                                                                    |                                                      |                                                                      |                                                                      |                                                                    |                                                        |                          |
| Average                  | \$579,720                                            | \$617,164                                            | \$653,781                                                          | \$662,603                                                            | \$700,454                                                          | \$730,211                                            | \$1,023,959                                                          | \$753,469                                                            | \$838,054                                                          | \$804,653                                              |                          |
| Minimum                  | \$141,604                                            | \$150,172                                            | \$142,411                                                          | \$232,417                                                            | \$209,899                                                          | \$180,111                                            | \$255,848                                                            | \$188,385                                                            | \$173,257                                                          | \$217,849                                              |                          |
| Maximum                  | \$1,733,937                                          | \$1,809,437                                          | \$2,032,998                                                        | \$2,066,427                                                          | \$2,099,545                                                        | \$2,161,354                                          | \$2,783,136                                                          | \$2,293,219                                                          | \$2,572,716                                                        | \$2,292,669                                            |                          |
| Median<br>Average-Median | \$502,015<br>\$77,705                                | \$571,145<br>\$46,018                                | \$492,938<br>\$160,843                                             | \$578,743<br>\$83,860                                                | \$597,149<br>\$103,306                                             | \$675,165<br>\$55,045                                | \$811,370<br>\$212,589                                               | \$640,189<br>\$113,280                                               | \$731,072<br>\$106,982                                             | \$819,892<br>-\$15,239                                 |                          |
| Average-intentan         | <i>911,103</i>                                       | Q <b>∓0,01</b> 8                                     | \$100,043                                                          | <i>463,600</i>                                                       | Ş103,500                                                           | <i>200,040</i>                                       | <i>4212,505</i>                                                      | J113,200                                                             | Ş100,502                                                           | -913,235                                               |                          |
| FUND (                   | 001                                                  |                                                      |                                                                    |                                                                      |                                                                    |                                                      |                                                                      |                                                                      |                                                                    |                                                        |                          |
| Expense                  |                                                      |                                                      |                                                                    |                                                                      |                                                                    |                                                      |                                                                      |                                                                      |                                                                    |                                                        |                          |
| F                        | FΥ                                                   |                                                      |                                                                    |                                                                      |                                                                    |                                                      |                                                                      |                                                                      |                                                                    |                                                        |                          |
| MONTH                    | 2015                                                 | 2016                                                 | 2017                                                               | 2018                                                                 | 2019                                                               | 2020                                                 | 2021                                                                 | 2022                                                                 | 2023                                                               | 2024                                                   | 2025                     |
| 7                        | -\$716,094                                           | -\$986,584                                           | -\$1,190,002                                                       | -\$1,175,007                                                         | -\$877,557                                                         | -\$889,450                                           | -\$735,307                                                           | -\$931,396                                                           | -\$1,357,428                                                       | -\$1,057,238                                           | -\$851,987               |
| 8                        | -\$657 <i>,</i> 835                                  | -\$872,345                                           | -\$767,909                                                         | -\$794,898                                                           | -\$1,030,094                                                       | -\$867,066                                           | -\$873,114                                                           | -\$831,867                                                           | -\$1,171,358                                                       | -\$1,062,993                                           | -\$928,372               |
| 9                        | -\$667,910                                           | -\$722,446                                           | -\$689,654                                                         | -\$718,216                                                           | -\$961,038                                                         | -\$787,266                                           | -\$660,440                                                           | -\$917,177                                                           | -\$1,062,342                                                       | -\$965,625                                             | -\$965,150               |
| 10                       | -\$638,585                                           | -\$591,862                                           | -\$755,161                                                         | -\$575,328                                                           | -\$628,776                                                         | -\$639,474                                           | -\$595,574                                                           | -\$1,001,023                                                         | -\$1,396,783                                                       | -\$1,056,774                                           | -\$961,863               |
| 11                       |                                                      |                                                      | /-                                                                 | 1 /                                                                  | 1 / -                                                              |                                                      |                                                                      |                                                                      |                                                                    |                                                        |                          |
|                          | -\$565,155                                           | -\$586,536                                           | -\$681,663                                                         | -\$1,011,411                                                         | -\$646,766                                                         | -\$810,790                                           | -\$1,260,024                                                         | -\$570,901                                                           | -\$987,851                                                         | -\$964,186                                             | -\$819,020               |
| 12                       | -\$565,155<br>-\$460,855                             | -\$586,536<br>-\$508,970                             | · /                                                                |                                                                      |                                                                    | -\$810,790<br>-\$538,024                             |                                                                      |                                                                      |                                                                    | -\$964,186<br>-\$993,885                               | -\$819,020<br>-\$722,673 |
| 12<br>1                  |                                                      |                                                      | -\$681,663                                                         | -\$1,011,411                                                         | -\$646,766                                                         |                                                      | -\$1,260,024                                                         | -\$570,901                                                           | -\$987,851                                                         |                                                        |                          |
|                          | -\$460,855                                           | -\$508,970                                           | -\$681,663<br>-\$566,011                                           | -\$1,011,411<br>-\$696,040                                           | -\$646,766<br>-\$758,369                                           | -\$538,024                                           | -\$1,260,024<br>-\$710,321                                           | -\$570,901<br>-\$1,034,323                                           | -\$987,851<br>-\$536,470                                           | -\$993,885                                             |                          |
| 1                        | -\$460,855<br>-\$472,689                             | -\$508,970<br>-\$499,225                             | -\$681,663<br>-\$566,011<br>-\$818,173                             | -\$1,011,411<br>-\$696,040<br>-\$701,799                             | -\$646,766<br>-\$758,369<br>-\$666,633                             | -\$538,024<br>-\$727,702                             | -\$1,260,024<br>-\$710,321<br>-\$624,965                             | -\$570,901<br>-\$1,034,323<br>-\$689,144                             | -\$987,851<br>-\$536,470<br>-\$663,110                             | -\$993,885<br>-\$612,153                               |                          |
| 1<br>2                   | -\$460,855<br>-\$472,689<br>-\$606,348               | -\$508,970<br>-\$499,225<br>-\$578,237               | -\$681,663<br>-\$566,011<br>-\$818,173<br>-\$652,842               | -\$1,011,411<br>-\$696,040<br>-\$701,799<br>-\$558,950               | -\$646,766<br>-\$758,369<br>-\$666,633<br>-\$570,524               | -\$538,024<br>-\$727,702<br>-\$740,926               | -\$1,260,024<br>-\$710,321<br>-\$624,965<br>-\$637,400               | -\$570,901<br>-\$1,034,323<br>-\$689,144<br>-\$667,342               | -\$987,851<br>-\$536,470<br>-\$663,110<br>-\$741,735               | -\$993,885<br>-\$612,153<br>-\$661,819                 |                          |
| 1<br>2<br>3              | -\$460,855<br>-\$472,689<br>-\$606,348<br>-\$634,134 | -\$508,970<br>-\$499,225<br>-\$578,237<br>-\$583,920 | -\$681,663<br>-\$566,011<br>-\$818,173<br>-\$652,842<br>-\$678,006 | -\$1,011,411<br>-\$696,040<br>-\$701,799<br>-\$558,950<br>-\$553,575 | -\$646,766<br>-\$758,369<br>-\$666,633<br>-\$570,524<br>-\$650,562 | -\$538,024<br>-\$727,702<br>-\$740,926<br>-\$554,320 | -\$1,260,024<br>-\$710,321<br>-\$624,965<br>-\$637,400<br>-\$668,846 | -\$570,901<br>-\$1,034,323<br>-\$689,144<br>-\$667,342<br>-\$652,858 | -\$987,851<br>-\$536,470<br>-\$663,110<br>-\$741,735<br>-\$853,085 | -\$993,885<br>-\$612,153<br>-\$661,819<br>-\$1,137,077 |                          |