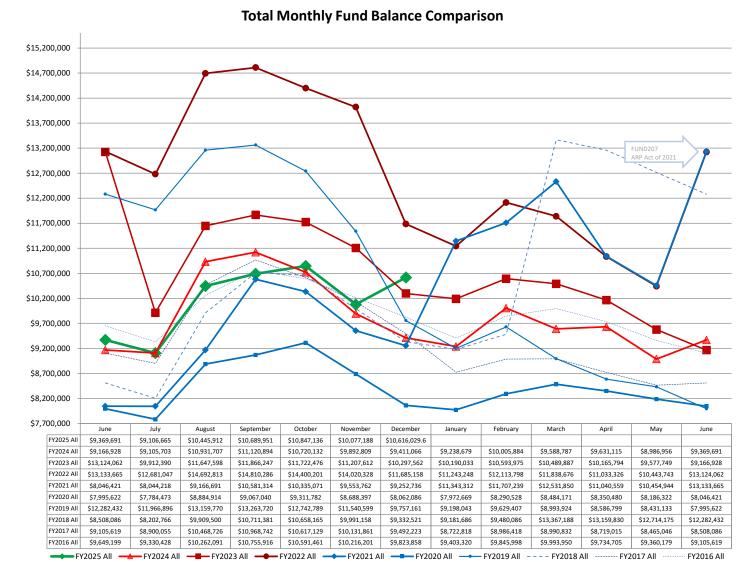

| FUND |  |
|------|--|
|------|--|

FY

| MONTH                    | 2015                                                 | 2016                                                 | 2017                                                               | 2018                                                                 | 2019                                                               | 2020                                                 | 2021                                                                 | 2022                                                                 | 2023                                                               | 2024                                                   | 2025                     |
|--------------------------|------------------------------------------------------|------------------------------------------------------|--------------------------------------------------------------------|----------------------------------------------------------------------|--------------------------------------------------------------------|------------------------------------------------------|----------------------------------------------------------------------|----------------------------------------------------------------------|--------------------------------------------------------------------|--------------------------------------------------------|--------------------------|
| 7                        | \$606,421                                            | \$691,768                                            | \$626,094                                                          | \$659,643                                                            | \$809,720                                                          | \$880,712                                            | \$900,062                                                            | \$1,007,290                                                          | \$1,482,712                                                        | \$833,873                                              | \$1,022,740              |
| 8                        | \$1,733,937                                          | \$1,809,437                                          | \$2,032,998                                                        | \$2,066,427                                                          | \$2,099,545                                                        | \$2,161,354                                          | \$2,069,914                                                          | \$2,293,219                                                          | \$2,572,716                                                        | \$2,292,669                                            | \$1,956,969              |
| 9                        | \$1,001,518                                          | \$1,030,064                                          | \$1,118,185                                                        | \$932,141                                                            | \$1,109,435                                                        | \$1,283,512                                          | \$1,649,888                                                          | \$1,328,180                                                          | \$1,282,312                                                        | \$1,265,088                                            | \$1,564,509              |
| 10                       | \$352,029                                            | \$450,523                                            | \$359,781                                                          | \$540,505                                                            | \$479,392                                                          | \$603,957                                            | \$802,995                                                            | \$482,515                                                            | \$522,432                                                          | \$805,912                                              | \$1,058,620              |
| 11                       | \$141,604                                            | \$150,172                                            | \$203,591                                                          | \$232,417                                                            | \$302,723                                                          | \$180,111                                            | \$524,130                                                            | \$188,385                                                            | \$173,257                                                          | \$217,849                                              | \$214,740                |
| 12                       | \$218,512                                            | \$252,836                                            | \$209,641                                                          | \$242,131                                                            | \$253,780                                                          | \$243,182                                            | \$274,905                                                            | \$286,916                                                            | \$208,320                                                          | \$233,471                                              | \$1,162,644              |
| 1                        | \$174,697                                            | \$183,425                                            | \$142,411                                                          | \$291,514                                                            | \$347,376                                                          | \$235,577                                            | \$2,783,136                                                          | \$257,720                                                            | \$385,976                                                          | \$332,073                                              |                          |
| 2                        | \$712,509                                            | \$779,042                                            | \$940,248                                                          | \$616,981                                                            | \$847,784                                                          | \$746,373                                            | \$577,242                                                            | \$846,925                                                            | \$729,193                                                          | \$842,748                                              |                          |
| 3                        | \$687,447                                            | \$757,121                                            | \$857,206                                                          | \$889,081                                                            | \$455,626                                                          | \$903,569                                            | \$1,234,760                                                          | \$877,834                                                            | \$800,844                                                          | \$1,040,047                                            |                          |
| 4                        | \$397,609                                            | \$349,039                                            | \$310,648                                                          | \$443,614                                                            | \$775,267                                                          | \$285,740                                            | \$394,884                                                            | \$391,476                                                            | \$732,951                                                          | \$566,511                                              |                          |
| 5                        | \$207,197                                            | \$213,926                                            | \$182,814                                                          | \$234,440                                                            | \$209,899                                                          | \$344,876                                            | \$255,848                                                            | \$283,301                                                            | \$237,671                                                          | \$293,810                                              |                          |
| 6                        | \$723,162                                            | \$738,611                                            | \$861,752                                                          | \$802,345                                                            | \$714,905                                                          | \$893,563                                            | \$819,744                                                            | \$797,862                                                            | \$928,263                                                          | \$931,790                                              |                          |
| Grand Total              | \$6,956,641                                          | \$7,405,963                                          | \$7,845,369                                                        | \$7,951,237                                                          | \$8,405,452                                                        | \$8,762,526                                          | \$12,287,509                                                         | \$9,041,624                                                          | \$10,056,648                                                       | \$9,655,840                                            | \$6,980,222              |
|                          |                                                      |                                                      |                                                                    |                                                                      |                                                                    |                                                      |                                                                      |                                                                      |                                                                    |                                                        |                          |
| Average                  | \$579,720                                            | \$617,164                                            | \$653,781                                                          | \$662,603                                                            | \$700,454                                                          | \$730,211                                            | \$1,023,959                                                          | \$753,469                                                            | \$838,054                                                          | \$804,653                                              |                          |
| Minimum                  | \$141,604                                            | \$150,172                                            | \$142,411                                                          | \$232,417                                                            | \$209,899                                                          | \$180,111                                            | \$255,848                                                            | \$188,385                                                            | \$173,257                                                          | \$217,849                                              |                          |
| Maximum                  | \$1,733,937                                          | \$1,809,437                                          | \$2,032,998                                                        | \$2,066,427                                                          | \$2,099,545                                                        | \$2,161,354                                          | \$2,783,136                                                          | \$2,293,219                                                          | \$2,572,716                                                        | \$2,292,669                                            |                          |
| Median<br>Average-Median | \$502,015<br>\$77,705                                | \$571,145<br>\$46,018                                | \$492,938<br>\$160,843                                             | \$578,743<br>\$83,860                                                | \$597,149<br>\$103,306                                             | \$675,165<br>\$55,045                                | \$811,370<br>\$212,589                                               | \$640,189<br>\$113,280                                               | \$731,072<br>\$106,982                                             | \$819,892<br>-\$15,239                                 |                          |
| Average-intentan         | <i>911,103</i>                                       | Q <b>∓0,01</b> 8                                     | \$100,043                                                          | <i>463,600</i>                                                       | Ş103,500                                                           | <i>200,040</i>                                       | <i>4212,505</i>                                                      | J113,200                                                             | Ş100,502                                                           | -913,235                                               |                          |
| FUND (                   | 001                                                  |                                                      |                                                                    |                                                                      |                                                                    |                                                      |                                                                      |                                                                      |                                                                    |                                                        |                          |
| Expense                  |                                                      |                                                      |                                                                    |                                                                      |                                                                    |                                                      |                                                                      |                                                                      |                                                                    |                                                        |                          |
| F                        | FΥ                                                   |                                                      |                                                                    |                                                                      |                                                                    |                                                      |                                                                      |                                                                      |                                                                    |                                                        |                          |
| MONTH                    | 2015                                                 | 2016                                                 | 2017                                                               | 2018                                                                 | 2019                                                               | 2020                                                 | 2021                                                                 | 2022                                                                 | 2023                                                               | 2024                                                   | 2025                     |
| 7                        | -\$716,094                                           | -\$986,584                                           | -\$1,190,002                                                       | -\$1,175,007                                                         | -\$877,557                                                         | -\$889,450                                           | -\$735,307                                                           | -\$931,396                                                           | -\$1,357,428                                                       | -\$1,057,238                                           | -\$851,987               |
| 8                        | -\$657 <i>,</i> 835                                  | -\$872,345                                           | -\$767,909                                                         | -\$794,898                                                           | -\$1,030,094                                                       | -\$867,066                                           | -\$873,114                                                           | -\$831,867                                                           | -\$1,171,358                                                       | -\$1,062,993                                           | -\$928,372               |
| 9                        | -\$667,910                                           | -\$722,446                                           | -\$689,654                                                         | -\$718,216                                                           | -\$961,038                                                         | -\$787,266                                           | -\$660,440                                                           | -\$917,177                                                           | -\$1,062,342                                                       | -\$965,625                                             | -\$965,150               |
| 10                       | -\$638,585                                           | -\$591,862                                           | -\$755,161                                                         | -\$575,328                                                           | -\$628,776                                                         | -\$639,474                                           | -\$595,574                                                           | -\$1,001,023                                                         | -\$1,396,783                                                       | -\$1,056,774                                           | -\$961,863               |
| 11                       |                                                      |                                                      | /-                                                                 | 1 /                                                                  | 1 / -                                                              |                                                      |                                                                      |                                                                      |                                                                    |                                                        |                          |
|                          | -\$565,155                                           | -\$586,536                                           | -\$681,663                                                         | -\$1,011,411                                                         | -\$646,766                                                         | -\$810,790                                           | -\$1,260,024                                                         | -\$570,901                                                           | -\$987,851                                                         | -\$964,186                                             | -\$819,020               |
| 12                       | -\$565,155<br>-\$460,855                             | -\$586,536<br>-\$508,970                             | · /                                                                |                                                                      |                                                                    | -\$810,790<br>-\$538,024                             |                                                                      |                                                                      |                                                                    | -\$964,186<br>-\$993,885                               | -\$819,020<br>-\$722,673 |
| 12<br>1                  |                                                      |                                                      | -\$681,663                                                         | -\$1,011,411                                                         | -\$646,766                                                         |                                                      | -\$1,260,024                                                         | -\$570,901                                                           | -\$987,851                                                         |                                                        |                          |
|                          | -\$460,855                                           | -\$508,970                                           | -\$681,663<br>-\$566,011                                           | -\$1,011,411<br>-\$696,040                                           | -\$646,766<br>-\$758,369                                           | -\$538,024                                           | -\$1,260,024<br>-\$710,321                                           | -\$570,901<br>-\$1,034,323                                           | -\$987,851<br>-\$536,470                                           | -\$993,885                                             |                          |
| 1                        | -\$460,855<br>-\$472,689                             | -\$508,970<br>-\$499,225                             | -\$681,663<br>-\$566,011<br>-\$818,173                             | -\$1,011,411<br>-\$696,040<br>-\$701,799                             | -\$646,766<br>-\$758,369<br>-\$666,633                             | -\$538,024<br>-\$727,702                             | -\$1,260,024<br>-\$710,321<br>-\$624,965                             | -\$570,901<br>-\$1,034,323<br>-\$689,144                             | -\$987,851<br>-\$536,470<br>-\$663,110                             | -\$993,885<br>-\$612,153                               |                          |
| 1<br>2                   | -\$460,855<br>-\$472,689<br>-\$606,348               | -\$508,970<br>-\$499,225<br>-\$578,237               | -\$681,663<br>-\$566,011<br>-\$818,173<br>-\$652,842               | -\$1,011,411<br>-\$696,040<br>-\$701,799<br>-\$558,950               | -\$646,766<br>-\$758,369<br>-\$666,633<br>-\$570,524               | -\$538,024<br>-\$727,702<br>-\$740,926               | -\$1,260,024<br>-\$710,321<br>-\$624,965<br>-\$637,400               | -\$570,901<br>-\$1,034,323<br>-\$689,144<br>-\$667,342               | -\$987,851<br>-\$536,470<br>-\$663,110<br>-\$741,735               | -\$993,885<br>-\$612,153<br>-\$661,819                 |                          |
| 1<br>2<br>3              | -\$460,855<br>-\$472,689<br>-\$606,348<br>-\$634,134 | -\$508,970<br>-\$499,225<br>-\$578,237<br>-\$583,920 | -\$681,663<br>-\$566,011<br>-\$818,173<br>-\$652,842<br>-\$678,006 | -\$1,011,411<br>-\$696,040<br>-\$701,799<br>-\$558,950<br>-\$553,575 | -\$646,766<br>-\$758,369<br>-\$666,633<br>-\$570,524<br>-\$650,562 | -\$538,024<br>-\$727,702<br>-\$740,926<br>-\$554,320 | -\$1,260,024<br>-\$710,321<br>-\$624,965<br>-\$637,400<br>-\$668,846 | -\$570,901<br>-\$1,034,323<br>-\$689,144<br>-\$667,342<br>-\$652,858 | -\$987,851<br>-\$536,470<br>-\$663,110<br>-\$741,735<br>-\$853,085 | -\$993,885<br>-\$612,153<br>-\$661,819<br>-\$1,137,077 |                          |