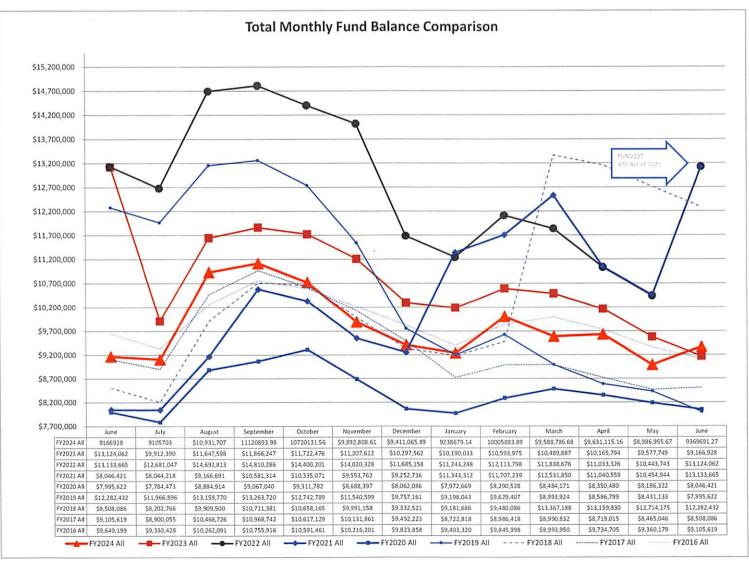

Given under my hand this 9 day of John 2024

Sheriff of

County

| FUND             | 1       |
|------------------|---------|
| Revenue/Expense? | Revenue |

| Sum of AMOUNT FY |             |             |             |             |             |             |              |             |              |             |
|------------------|-------------|-------------|-------------|-------------|-------------|-------------|--------------|-------------|--------------|-------------|
| MONTH            | 2015        | 2016        | 2017        | 2018        | 2019        | 2020        | 2021         | 2022        | 2023         | 2024        |
| 7                | \$606,421   | \$691,768   | \$626,094   | \$659,643   | \$809,720   | \$880,712   | \$900,062    | \$1,007,290 | \$1,482,712  | \$833,873   |
| 8                | \$1,733,937 | \$1,809,437 | \$2,032,998 | \$2,066,427 | \$2,099,545 | \$2,161,354 | \$2,069,914  | \$2,293,219 | \$2,572,716  | \$2,292,669 |
| 9                | \$1,001,518 | \$1,030,064 | \$1,118,185 | \$932,141   | \$1,109,435 | \$1,283,512 | \$1,649,888  | \$1,328,180 | \$1,282,312  | \$1,265,088 |
| 10               | \$352,029   | \$450,523   | \$359,781   | \$540,505   | \$479,392   | \$603,957   | \$802,995    | \$482,515   | \$522,432    | \$805,912   |
| 11               | \$141,604   | \$150,172   | \$203,591   | \$232,417   | \$302,723   | \$180,111   | \$524,130    | \$188,385   | \$173,257    | \$217,849   |
| 12               | \$218,512   | \$252,836   | \$209,641   | \$242,131   | \$253,780   | \$243,182   | \$274,905    | \$286,916   | \$208,320    | \$233,471   |
| 1                | \$174,697   | \$183,425   | \$142,411   | \$291,514   | \$347,376   | \$235,577   | \$2,783,136  | \$257,720   | \$385,976    | \$332,073   |
| 2                | \$712,509   | \$779,042   | \$940,248   | \$616,981   | \$847,784   | \$746,373   | \$577,242    | \$846,925   | \$729,193    | \$842,748   |
| 3                | \$687,447   | \$757,121   | \$857,206   | \$889,081   | \$455,626   | \$903,569   | \$1,234,760  | \$877,834   | \$800,844    | \$1,040,047 |
| 4                | \$397,609   | \$349,039   | \$310,648   | \$443,614   | \$775,267   | \$285,740   | \$394,884    | \$391,476   | \$732,951    | \$566,511   |
| 5                | \$207,197   | \$213,926   | \$182,814   | \$234,440   | \$209,899   | \$344,876   | \$255,848    | \$283,301   | \$237,671    | \$293,810   |
| 6                | \$723,162   | \$738,611   | \$861,752   | \$802,345   | \$714,905   | \$893,563   | \$819,744    | \$797,862   | \$928,263    | \$931,790   |
| Grand Total      | \$6,956,641 | \$7,405,963 | \$7,845,369 | \$7,951,237 | \$8,405,452 | \$8,762,526 | \$12,287,509 | \$9,041,624 | \$10,056,648 | \$9,655,840 |
|                  |             |             |             |             |             |             |              |             |              |             |
| Average          | \$579,720   | \$617,164   | \$653,781   | \$662,603   | \$700,454   | \$730,211   | \$1,023,959  | \$753,469   | \$838,054    | \$804,653   |
| Minimum          | \$141,604   | \$150,172   | \$142,411   | \$232,417   | \$209,899   | \$180,111   | \$255,848    | \$188,385   | \$173,257    | \$217,849   |
| Maximum          | \$1,733,937 | \$1,809,437 | \$2,032,998 | \$2,066,427 | \$2,099,545 | \$2,161,354 | \$2,783,136  | \$2,293,219 | \$2,572,716  | \$2,292,669 |
| Median           | \$502,015   | \$571,145   | \$492,938   | \$578,743   | \$597,149   | \$675,165   | \$811,370    | \$640,189   | \$731,072    | \$819,892   |
| Average-Median   | \$77,705    | \$46,018    | \$160,843   | \$83,860    | \$103,306   | \$55,045    | \$212,589    | \$113,280   | \$106,982    | -\$15,239   |

| FUND             | 1       |
|------------------|---------|
| Revenue/Expense? | Expense |

| Sum of AMOUNT FY       |              |              |              |              |              |              |               |              |               |               |
|------------------------|--------------|--------------|--------------|--------------|--------------|--------------|---------------|--------------|---------------|---------------|
| MONTH                  | 2015         | 2016         | 2017         | 2018         | 2019         | 2020         | 2021          | 2022         | 2023          | 2024          |
| 7                      | -\$716,094   | -\$986,584   | -\$1,190,002 | -\$1,175,007 | -\$877,557   | -\$889,450   | -\$735,307    | -\$931,396   | -\$1,357,428  | -\$1,057,238  |
| 8                      | -\$657,835   | -\$872,345   | -\$767,909   | -\$794,898   | -\$1,030,094 | -\$867,066   | -\$873,114    | -\$831,867   | -\$1,171,358  | -\$1,062,993  |
| 9                      | -\$667,910   | -\$722,446   | -\$689,654   | -\$718,216   | -\$961,038   | -\$787,266   | -\$660,440    | -\$917,177   | -\$1,062,342  | -\$965,625    |
| 10                     | -\$638,585   | -\$591,862   | -\$755,161   | -\$575,328   | -\$628,776   | -\$639,474   | -\$595,574    | -\$1,001,023 | -\$1,396,783  | -\$1,056,774  |
| 11                     | -\$565,155   | -\$586,536   | -\$681,663   | -\$1,011,411 | -\$646,766   | -\$810,790   | -\$1,260,024  | -\$570,901   | -\$987,851    | -\$964,186    |
| 12                     | -\$460,855   | -\$508,970   | -\$566,011   | -\$696,040   | -\$758,369   | -\$538,024   | -\$710,321    | -\$1,034,323 | -\$536,470    | -\$993,885    |
| 1                      | -\$472,689   | -\$499,225   | -\$818,173   | -\$701,799   | -\$666,633   | -\$727,702   | -\$624,965    | -\$689,144   | -\$663,110    | -\$612,153    |
| 2                      | -\$606,348   | -\$578,237   | -\$652,842   | -\$558,950   | -\$570,524   | -\$740,926   | -\$637,400    | -\$667,342   | -\$741,735    | -\$661,819    |
| 3                      | -\$634,134   | -\$583,920   | -\$678,006   | -\$553,575   | -\$650,562   | -\$554,320   | -\$668,846    | -\$652,858   | -\$853,085    | -\$1,137,077  |
| 4                      | -\$517,200   | -\$520,009   | -\$554,974   | -\$702,243   | -\$594,694   | -\$684,871   | -\$2,415,589  | -\$734,318   | -\$937,051    | -\$738,357    |
| 5                      | -\$549,954   | -\$592,947   | -\$527,419   | -\$636,043   | -\$383,908   | -\$719,971   | -\$640,315    | -\$759,740   | -\$768,131    | -\$1,041,738  |
| 6                      | -\$526,854   | -\$761,480   | -\$658,886   | -\$839,698   | -\$784,719   | -\$771,456   | -\$780,082    | -\$825,177   | -\$819,145    | -\$725,675    |
| Grand Total            | -\$7,013,613 | -\$7,804,559 | -\$8,540,699 | -\$8,963,208 | -\$8,553,642 | -\$8,731,317 | -\$10,601,977 | -\$9,615,266 | -\$11,294,488 | -\$11,017,521 |
|                        |              |              |              |              |              |              |               |              |               |               |
| Average                | -\$584,468   | -\$650,380   | -\$711,725   | -\$746,934   | -\$712,803   | -\$727,610   | -\$883,498    | -\$801,272   | -\$941,207    | -\$918,127    |
| Min (Max spending)     | -\$716,094   | -\$986,584   | -\$1,190,002 | -\$1,175,007 | -\$1,030,094 | -\$889,450   | -\$2,415,589  | -\$1,034,323 | -\$1,396,783  | -\$1,137,077  |
| Max (Min spending)     | -\$460,855   | -\$499,225   | -\$527,419   | -\$553,575   | -\$383,908   | -\$538,024   | -\$595,574    | -\$570,901   | -\$536,470    | -\$612,153    |
| Median                 | -\$585,752   | -\$589,199   | -\$679,834   | -\$702,021   | -\$658,598   | -\$734,314   | -\$689,584    | -\$792,458   | -\$895,068    | -\$979,755    |
| Average-Median         | \$1,284      | -\$61,181    | -\$31,891    | -\$44,913    | -\$54,206    | \$6,705      | -\$193,914    | -\$8,814     | -\$46,139     | \$61,628      |
|                        |              |              |              |              |              |              |               |              |               |               |
| Revenue less expenses: | -\$56,972    | -\$398,597   | -\$695,329   | -\$1,011,971 | -\$148,190   | \$31,210     | \$1,685,532   | -\$573,642   | -\$1,237,840  | -\$1,361,681  |