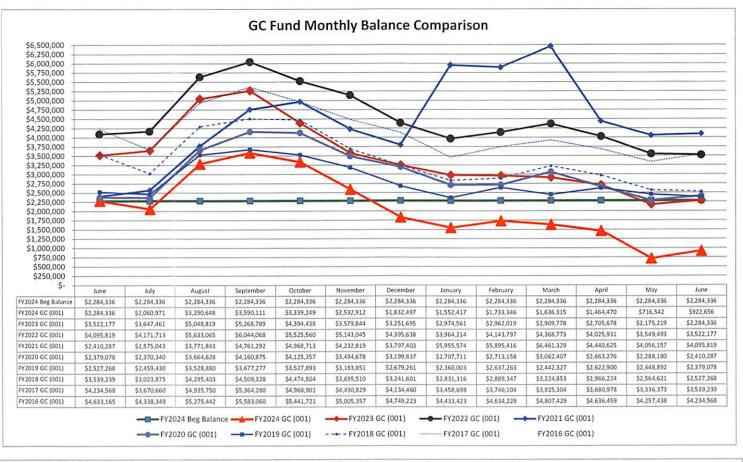

Given under my hand this 9 day of John 2024

Sheriff of

County

| FUND             | 1       |
|------------------|---------|
| Revenue/Expense? | Revenue |

| Sum of AMOUNT FY |             |             |             |             |             |             |              |             |              |             |
|------------------|-------------|-------------|-------------|-------------|-------------|-------------|--------------|-------------|--------------|-------------|
| MONTH            | 2015        | 2016        | 2017        | 2018        | 2019        | 2020        | 2021         | 2022        | 2023         | 2024        |
| 7                | \$606,421   | \$691,768   | \$626,094   | \$659,643   | \$809,720   | \$880,712   | \$900,062    | \$1,007,290 | \$1,482,712  | \$833,873   |
| 8                | \$1,733,937 | \$1,809,437 | \$2,032,998 | \$2,066,427 | \$2,099,545 | \$2,161,354 | \$2,069,914  | \$2,293,219 | \$2,572,716  | \$2,292,669 |
| 9                | \$1,001,518 | \$1,030,064 | \$1,118,185 | \$932,141   | \$1,109,435 | \$1,283,512 | \$1,649,888  | \$1,328,180 | \$1,282,312  | \$1,265,088 |
| 10               | \$352,029   | \$450,523   | \$359,781   | \$540,505   | \$479,392   | \$603,957   | \$802,995    | \$482,515   | \$522,432    | \$805,912   |
| 11               | \$141,604   | \$150,172   | \$203,591   | \$232,417   | \$302,723   | \$180,111   | \$524,130    | \$188,385   | \$173,257    | \$217,849   |
| 12               | \$218,512   | \$252,836   | \$209,641   | \$242,131   | \$253,780   | \$243,182   | \$274,905    | \$286,916   | \$208,320    | \$233,471   |
| 1                | \$174,697   | \$183,425   | \$142,411   | \$291,514   | \$347,376   | \$235,577   | \$2,783,136  | \$257,720   | \$385,976    | \$332,073   |
| 2                | \$712,509   | \$779,042   | \$940,248   | \$616,981   | \$847,784   | \$746,373   | \$577,242    | \$846,925   | \$729,193    | \$842,748   |
| 3                | \$687,447   | \$757,121   | \$857,206   | \$889,081   | \$455,626   | \$903,569   | \$1,234,760  | \$877,834   | \$800,844    | \$1,040,047 |
| 4                | \$397,609   | \$349,039   | \$310,648   | \$443,614   | \$775,267   | \$285,740   | \$394,884    | \$391,476   | \$732,951    | \$566,511   |
| 5                | \$207,197   | \$213,926   | \$182,814   | \$234,440   | \$209,899   | \$344,876   | \$255,848    | \$283,301   | \$237,671    | \$293,810   |
| 6                | \$723,162   | \$738,611   | \$861,752   | \$802,345   | \$714,905   | \$893,563   | \$819,744    | \$797,862   | \$928,263    | \$931,790   |
| Grand Total      | \$6,956,641 | \$7,405,963 | \$7,845,369 | \$7,951,237 | \$8,405,452 | \$8,762,526 | \$12,287,509 | \$9,041,624 | \$10,056,648 | \$9,655,840 |
|                  |             |             |             |             |             |             |              |             |              |             |
| Average          | \$579,720   | \$617,164   | \$653,781   | \$662,603   | \$700,454   | \$730,211   | \$1,023,959  | \$753,469   | \$838,054    | \$804,653   |
| Minimum          | \$141,604   | \$150,172   | \$142,411   | \$232,417   | \$209,899   | \$180,111   | \$255,848    | \$188,385   | \$173,257    | \$217,849   |
| Maximum          | \$1,733,937 | \$1,809,437 | \$2,032,998 | \$2,066,427 | \$2,099,545 | \$2,161,354 | \$2,783,136  | \$2,293,219 | \$2,572,716  | \$2,292,669 |
| Median           | \$502,015   | \$571,145   | \$492,938   | \$578,743   | \$597,149   | \$675,165   | \$811,370    | \$640,189   | \$731,072    | \$819,892   |
| Average-Median   | \$77,705    | \$46,018    | \$160,843   | \$83,860    | \$103,306   | \$55,045    | \$212,589    | \$113,280   | \$106,982    | -\$15,239   |